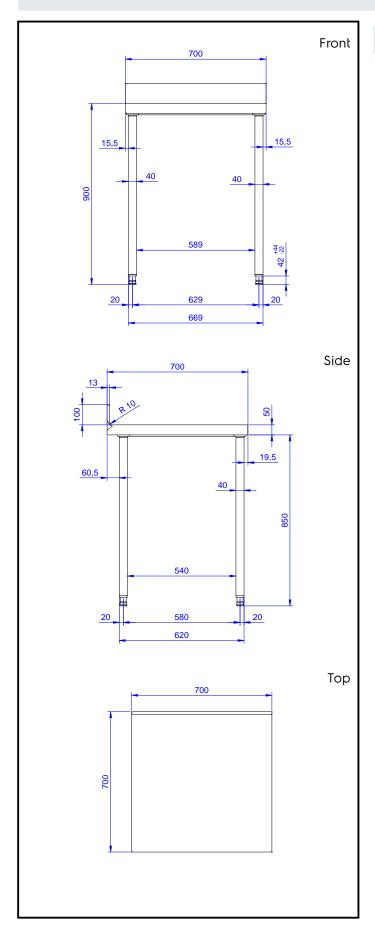

## **Key Information:**

External dimensions, Width:

133229 (TG700MHBN) 700 mm

External dimensions, Depth: 700 mm

External dimensions, Height: 1000 mm

Upstand Dimensions, Height: 100 mm

Upstand Dimensions, Depth: 13 mm

Upstand Dimensions, Radius: R=8

Worktop thickness: 50 mm

Net weight: 26 kg

Standard Preparation 700 mm Work Table with Upstand