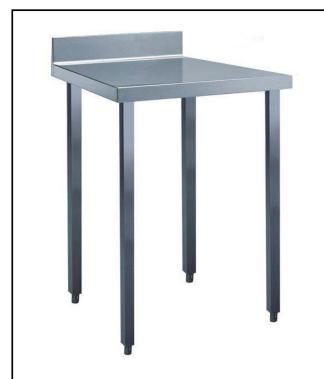

## Standard Preparation 700 mm Work Table with Upstand

| ITEM #  |  |  |
|---------|--|--|
| MODEL # |  |  |
| NAME #  |  |  |
| SIS #   |  |  |
|         |  |  |
| AIA#    |  |  |

133229 (TG700MHBN)

Work Table with 100mm upstand, 700 mm

#### Item No.

The 50mm high worktop in 304 AISI stainless steel, 1mm in thickness, has upturned edges and incorporates a layer of sound deadening, waterproof and fireproof material. Integral radiused rear upstand, h=100mm. Square section leas 40x40mm on 1\* height-adjustable feet in 304 AISI stainless steel.

#### Construction

- 100 mm upstand with 8 mm radioused corner and 13 mm deep, designed to be used against a wall.
- 50 mm worktop in 304 AISI stainless steel, 10/10 in thickness with upturned edges and reinforced waterproof underpanel, incorporates a layer of sound deadening materials.
- Square section legs and 40 mm height-adjustable feet in 304 AISI stainless steel.
- Table top slots into legs without using screws to facilitate installation.
- 400 or 600 mm wide single drawer, chest of 4 drawers, lower shelf, three-sided underframe and set of castors as alternative to the feet, can be fitted as optional on all work tables.
- 40 mm-thick lower shelf (available as optional accessory on some models) slots easily into place at a height of 200 mm from the floor. Lower shelf is compulsory to install the chest of drawers.